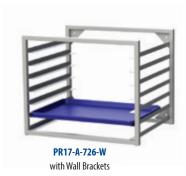

### Construction

- Heavy-Duty extruded 6063 aluminum alloy
- Available in 7, 11 or 16 Tray Capacity for 18" x 26" trays
- Upright frame is fully welded.
- Plastic caps installed in the bottom of each tubular upright.
- Fully welded frame for strength

## **Uprights & Cross Braces**

• Frame is all welded 1" square tubular construction

#### **Runners**

- Tray runners are all aluminum and fully welded to the frame
- Each runner angle measures 1" x 1-½" x .078" thick

| Model Number | Overall Dimensions |     |     | Pan Cap     | Runner  | Ship Lbs. | List<br>Price \$ |
|--------------|--------------------|-----|-----|-------------|---------|-----------|------------------|
|              | W                  | D   | Н   | (18" x 26") | Spacing | Simp East | Price \$         |
| PR17-A-718   | 21"                | 23" | 23" | 7           | 3"      | 15        | 610              |
| PR17-A-726   | 28"                | 18" | 23" | 7           | 3"      | 15        | 587              |
| PR17-A-1618  | 21"                | 23" | 51" | 16          | 3"      | 27        | 730              |

PR 17 Insert Pan Rack Options: -W, -WR (see page 18 for option descriptions)

- Heavy-Duty 16 gauge Type 304 stainless steel
- Available in 7, 11 or 16 Tray Capacity for 18" x 26" trays
- Upright frame is fully welded.
- Plastic caps installed in the bottom of each tubular upright.
- Fully welded frame for strength