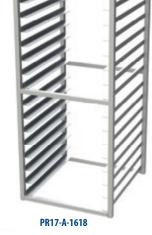

### Construction

- Heavy-Duty extruded 6063 aluminum alloy
- Available in 7, 11 or 16 Tray Capacity for 18" x 26" trays
- Upright frame is fully welded.
- Plastic caps installed in the bottom of each tubular upright.
- Fully welded frame for strength

## **Uprights & Cross Braces**

• Frame is all welded 1" square tubular construction

#### **Runners**

- Tray runners are all aluminum and fully welded to the frame
- Each runner angle measures 1" x 1-½" x .078" thick

| Model Number | Overall Dimensions |     |     | Pan Cap     | Runner  | Ship Lbs. | List<br>Price \$ |
|--------------|--------------------|-----|-----|-------------|---------|-----------|------------------|
|              | W                  | D   | Н   | (18" x 26") | Spacing | Simp East | Price \$         |
| PR17-A-718   | 21"                | 23" | 23" | 7           | 3"      | 15        | 610              |
| PR17-A-726   | 28"                | 18" | 23" | 7           | 3"      | 15        | 587              |
| PR17-A-1618  | 21"                | 23" | 51" | 16          | 3"      | 27        | 730              |